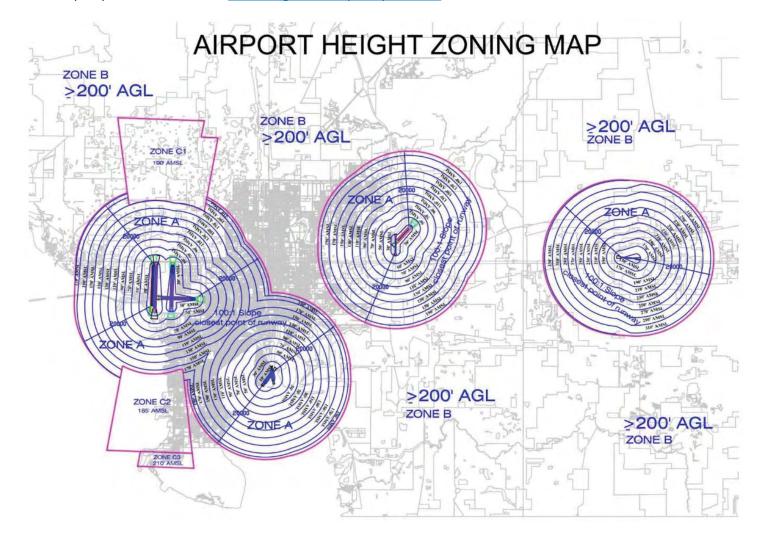

## **Airport Hazard Evaluation**

(Effective June 1, 2017)

Properties located within the map areas depicted below may be subject to a separate Airport Height Zoning Permit approval process of the Hillsborough County Aviation Authority (HCAA), which includes a Determination of "No Hazard" from the Federal Aviation Administration (FAA), pursuant to the HCAA's Airport Zoning Regulations. FAA Determinations can take up to 45 days to complete. Additionally, pursuant to an Interlocal Agreement between the HCAA and Hillsborough County, any Land Development Proposal within proximity to Tampa International Airport and Tampa Executive Airport and Educational facilities and landfills located with certain mapped areas will be transmitted to HCAA for review.